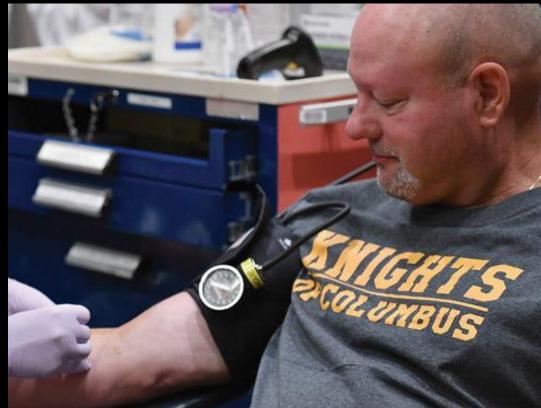

### GIVING BLOOD WAS THE HARD PART

NOW GIVE A LITTLE BIT OF YOUR TIME AND JOIN THE KNIGHTS OF COLUMBUS FOR FREE.

1. Support your Parish 2. Give back to your community 3. Grow in your Faith 4. Have fun doing 1 -3

We can help with your New Years Resolutions this year with a Free membership in the Knights of Columbus. Scan the QR code for more information or go to http://www.kofc.org/joinus

Scan QR code for the priceless free gift of membership